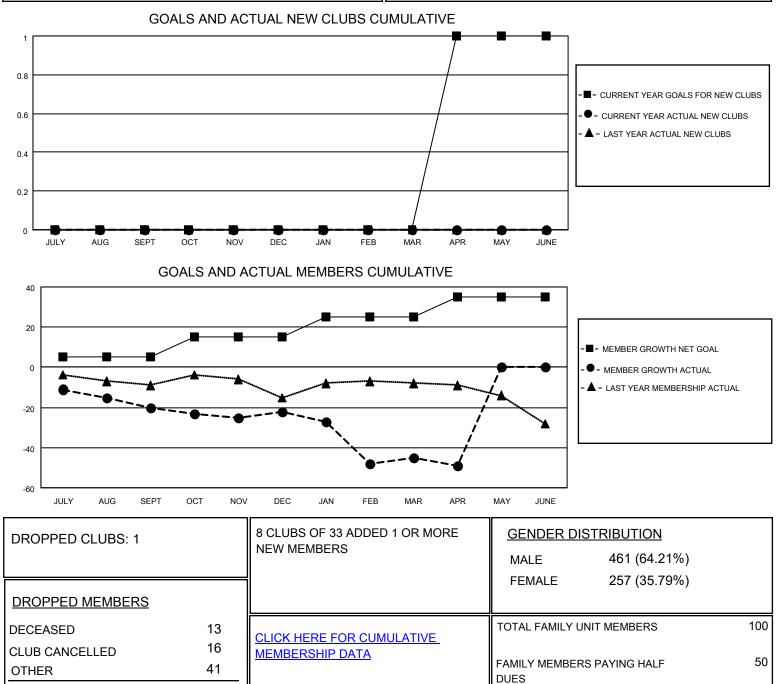

## LOCATION PENNSYLVANIA

District 14 B

Results as of: 4/30/2021

| Clubs                 |               |           |               | Members               |                         |                         |                                                    |
|-----------------------|---------------|-----------|---------------|-----------------------|-------------------------|-------------------------|----------------------------------------------------|
| RESULTS FOR 2020-2021 |               |           |               | RESULTS FOR 2020-2021 |                         |                         |                                                    |
| QUARTER               | NEW CLUB GOAL | NEW CLUBS | DROPPED CLUBS | QUARTER MEN           | MBER GROWTH NET<br>GOAL | MEMBER GROWTH<br>ACTUAL | DROPPED<br>MEMBERS ACTUAL<br>(including transfers) |
| JULY/AUG/SEPT         | 0             | 0         | 0             | JULY/AUG/SEPT         | 5                       | 7                       | 24                                                 |
| OCT/NOV/DEC           | 0             | 0         | 0             | OCT/NOV/DEC           | 10                      | 14                      | 14                                                 |
| JAN/FEB/MAR           | 0             | 0         | 1             | JAN/FEB/MAR           | 10                      | 4                       | 27                                                 |
| APR/MAY/JUNE          | 1             | 0         | 0             | APR/MAY/JUNE          | 10                      | 2                       | 5                                                  |